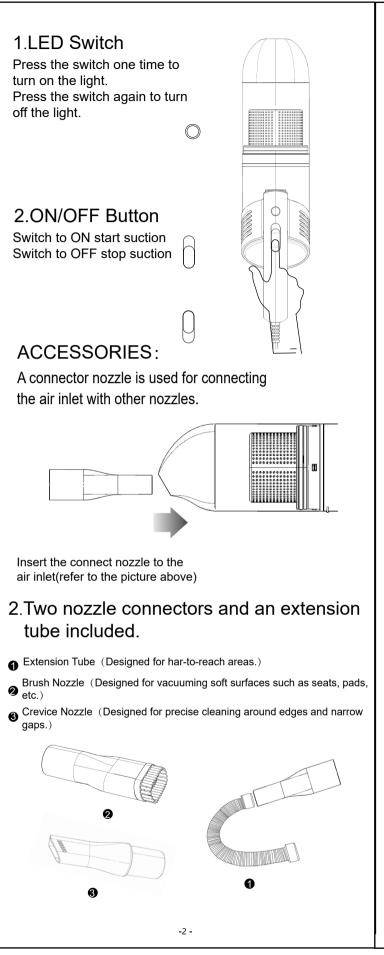

Vacuum cleaner manual





## CLEANING THE FILTER Twist the dust containe to take the filters off, dump the dust then wash the filters.



## **VEHICLE POWER SUPPLY**

Insert the cigarette lighter into the car cigarette socket to get power. (The car needs to be started when using this appliance)



Power cord

Air Outlet

**6**Cigarette Lighter

## **SPECIFICATION**

Model No.: TR-32

Input Voltage: 12-14V (NO MORE THAN 14V)
Rated Power: 100W

Rated Voltage: DC12V Input Current: ≤10A Dust container: 1L

With three layers of filter, HEPA filter available for picking up dry&wet dust. Equipped with LED light.

## SAFETY INSTRUCTION

- 1, Please use this appliance in accordance with the instructions in the User Manual. Users are responsible for any loss or damage that may arise from the improper use of this product.