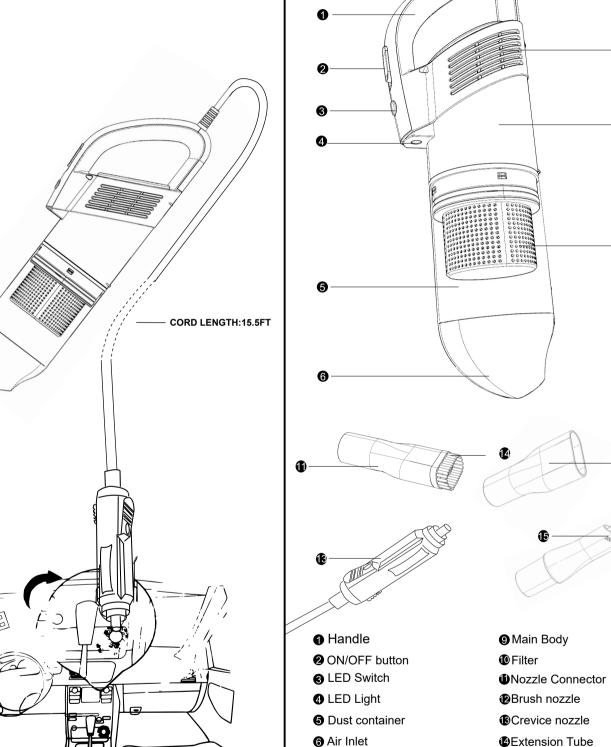

## **VEHICLE POWER SUPPLY**

Insert the cigarette lighter into the car cigarette socket to get power. (The car needs to be started when using this appliance)

Power cord

Air Outlet

**6**Cigarette Lighter